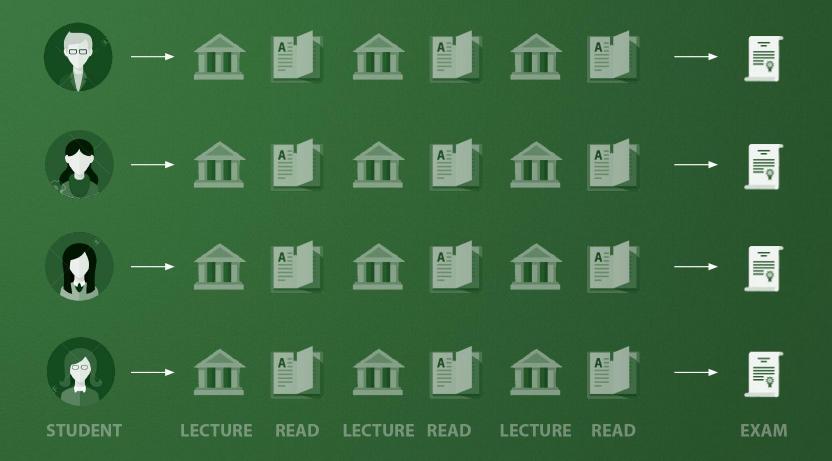

#### Founded 2012 with founding partner **TU Delft**

# The Team

6

# 23,000 users registered

# 2,000 daily active users

# What most of us experienced...







STUDENT LECTURE READ LECTURE READ

# 

#### STUDENT LECTURE READ LECTURE READ LECTURE READ

#### 



#### **STUDENT ACTIVITY**



# Flipping the classroom







knowledge transfer, like video lectures



**BEFORE** CLASS

#### **DURING** CLASS



practice, activities: deeper learning

knowledge transfer, like video lectures



**BEFORE** CLASS

#### **DURING** CLASS



practice, activities: deeper learning

knowledge transfer, like video lectures



**BEFORE** CLASS





#### **DURING** CLASS



practice, activities: deeper learning

knowledge transfer, like video lectures

**BEFORE** CLASS

working on projects and peer-learning



**AFTER** CLASS











"The biggest advantage is that I can really flip my classroom with FeedbackFruits." SUZANNE HALLENGA BRINK, DE HAAGSE HOGESCHOOL



"FeedbackFruits gives me the opportunity to engage students, and to make them enthusiastic for my topics."

TOMAS KLOS, TU DELFT