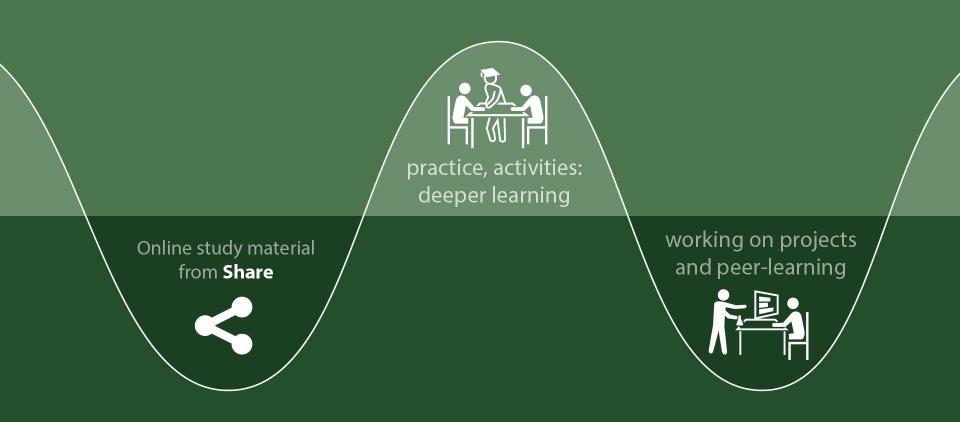

#### **DURING** CLASS

practice, activities: deeper learning

knowledge transfer, like video lectures

**BEFORE** CLASS

working on projects and peer-learning

**AFTER** CLASS

"The biggest advantage is that I can really flip my classroom with FeedbackFruits." SUZANNE HALLENGA BRINK, DE HAAGSE HOGESCHOOL