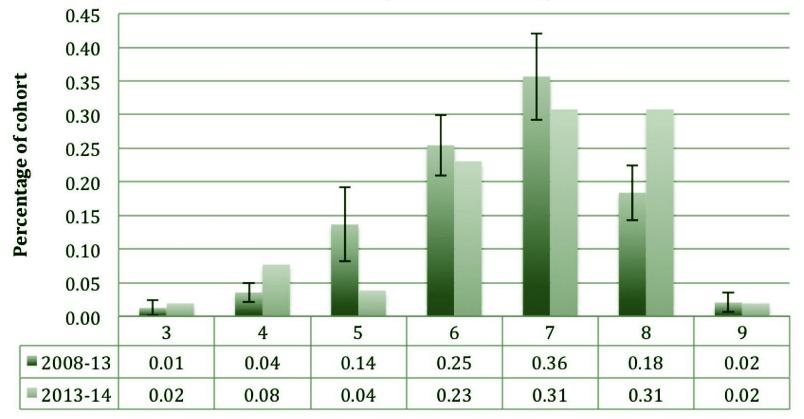

#### Exam results: Hormones & Nervous System, LUMC

Anecdotal, but still interesting!