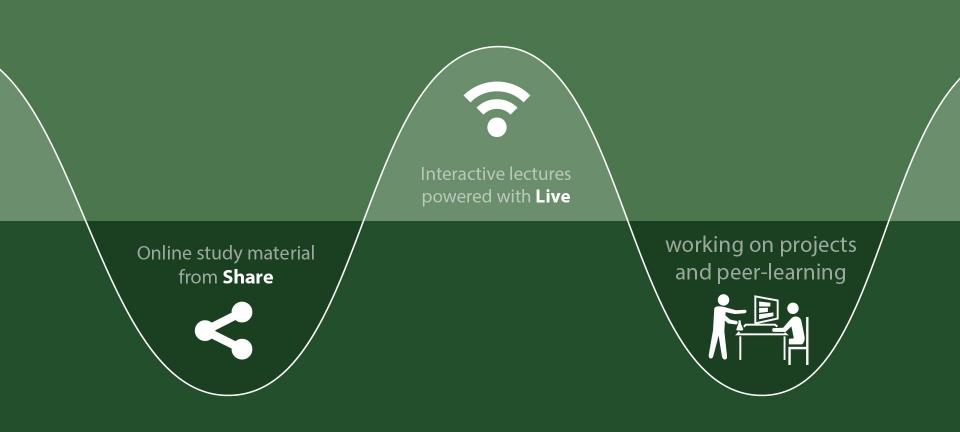

#### **DURING** CLASS

practice, activities: deeper learning

knowledge transfer, like video lectures

**BEFORE** CLASS

working on projects and peer-learning

**AFTER** CLASS

"The biggest advantage is that I can really flip my classroom with FeedbackFruits." SUZANNE HALLENGA BRINK, DE HAAGSE HOGESCHOOL