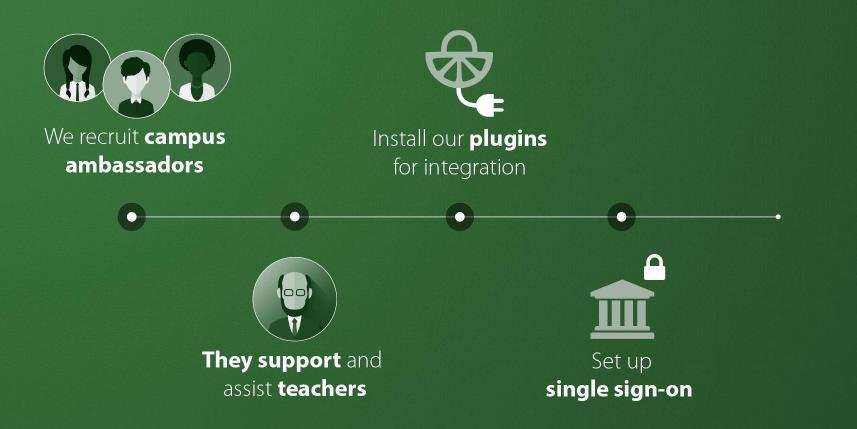

edX edX

We recruit campus ambassadors

We recruit campus ambassadors

## Don't worry. It takes ... just one month!