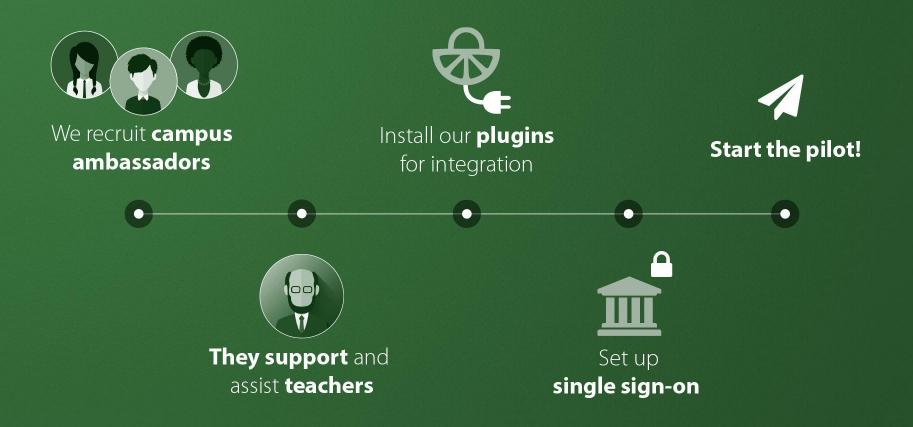

edX edX

We recruit campus ambassadors

We recruit campus ambassadors

## Don't worry. It takes ... just one month!