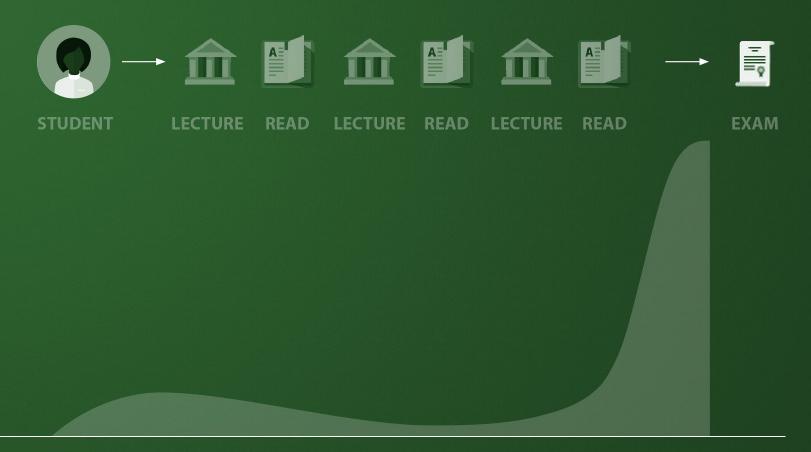

#### Founded 2012 with founding partner **TU Delft**

# The Team

6

# 23,000 users registered

# 2,000 daily active users

# What most of us experienced...







STUDENT LECTURE READ LECTURE READ

# 

#### STUDENT LECTURE READ LECTURE READ LECTURE READ

#### 



#### **STUDENT ACTIVITY**



# Flipping the classroom







knowledge transfer, like video lectures



**BEFORE** CLASS

#### **DURING** CLASS



practice, activities: deeper learning

knowledge transfer, like video lectures



**BEFORE** CLASS

#### **DURING** CLASS



practice, activities: deeper learning

knowledge transfer, like video lectures



**BEFORE** CLASS





#### **DURING** CLASS



practice, activities: deeper learning

knowledge transfer, like video lectures

**BEFORE** CLASS

working on projects and peer-learning



**AFTER** CLASS











"The biggest advantage is that I can really flip my classroom with FeedbackFruits." SUZANNE HALLENGA BRINK, DE HAAGSE HOGESCHOOL



"FeedbackFruits gives me the opportunity to engage students, and to make them enthusiastic for my t